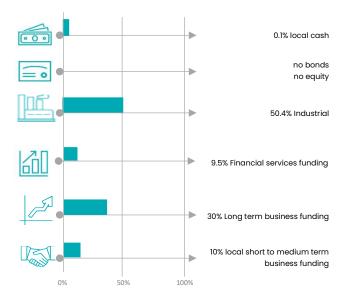

nvestor protection at least equivalent to that in South Africa.

There will be maximum effective equity exposure (including international equity) of up to 55% of the market value of the portfolio.

## Who this investment may be suitable for

This fund is suitable for investors looking for higher-yielding alternatives to cash that will deliver absolute returns over short and long-term horizons.

#### Why you may consider this fund

Cash+ returns - the Fund delivers superior returns and aims to yield absolute returns in excess of 8.7% per annum.

## Fund performance



#### **Risk profile**



#### Fund manager commentary

During the month the fund was fully invested in local mediumterm debt and alternative investments, while accumulating cash for the next placement.

#### Asset allocation



## Performance chart



## Performance of R100 invested since January 2023

## Disclaimer

This document is for informational and illustrative purposes only. The value of investments in financial markets may fluctuate and an investment in the Aurora Absolute Return Life Fund may result in capital loss. Past performance is not necessarily indicative of future performance. This document is not financial advice or a solicitation for investment in the Aurora Absolute Return Life Fund. Aurora Capital SA (Pty) Ltd is an authorised financial services provider, regulated by the Financial Sector Conduct Authority with CAT ii licence number 54262.