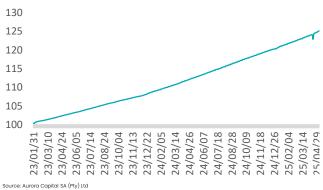

ast equivalent to that in South Africa.

There will be maximum effective equity exposure (including international equity) of up to 55% of the market value of the portfolio.

## Who this investment may be suitable for

This fund is suitable for investors looking for higher-yielding alternatives to cash that will deliver absolute returns over short and long-term horizons.

#### Why you may consider this fund

Cash+ returns - the Fund delivers superior returns and aims to yield absolute returns in excess of 8.7% per annum.

## Fund performance



#### **Risk profile**



#### Fund manager commentary

During the month the fund was fully invested in local mediumterm debt and alternative investments, while accumulating cash for the next placement.

#### Asset allocation



## Performance chart



## Performance of R100 invested since January 2023

## Disclaimer

This document is for informational and illustrative purposes only. The value of investments in financial markets may fluctuate and an investment in the Aurora Absolute Return Life Fund may result in capital loss. Past performance is not necessarily indicative of future performance. This document is not financial advice or a solicitation for investment in the Aurora Absolute Return Life Fund. Aurora Capital SA (Pty) Ltd is an authorised financial services provider, regulated by the Financial Sector Conduct Authority with CAT ii licence number 54262.